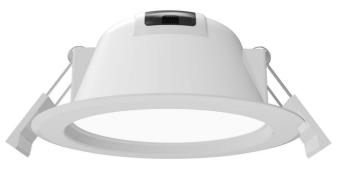

### **TRADELED BD90TRIWH - 9W**

Dimmable, IP44 LED downlight, with selectable CCT

## **Design Specifications**

- Poly covered aluminium body, double insulation, IC-4 rated
- Quality PC diffuser
- Selectable CCT 3000 / 4000 / 5700K Integral constant current trailing edge dimmable
- LED driver, with flex and plug
- High efficiency LED optics, CRI>80
- Dimensions 114 x 46mm, Cut-out 90mm