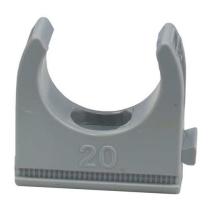

## **Product Data Sheet**

CSCP20C Conduit Clip 20mm

## Profile

Material PVC (Polyvinyl Chloride)

Colour Grey

36 Terrence Road Brendale Q 4500

**\*** +61 7 3881 6115

sales@gtsonline.com.au

gtsonline.com.au

The information provided explains a general description, and make up of the product contained herein.