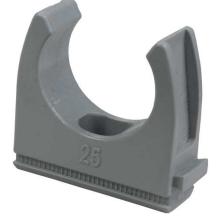

## **Product Data Sheet**

CSCP25C Conduit Clip 25mm

## Profile

Material PVC (Polyvinyl Chloride) Colour Grey

Primary

Product brand Range of Product Rylec Series "CS" PVC Clips

36 Terrence Road Brendale Q 4500 ☎ +61 7 3881 6115 ☑ sales@gtsonline.com.au ☑ gtsonline.com.au