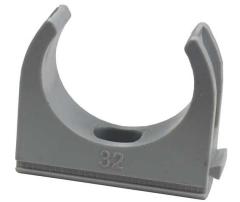

## **Product Data Sheet**

CSCP32C Conduit Clip 32mm

## Profile

Material Colour PVC (Polyvinyl Chloride) Grey Primary

Product brand Range of Product Rylec Series "CS" PVC Clips

36 Terrence Road Brendale Q 4500 ☎ +61 7 3881 6115 ☑ sales@gtsonline.com.au ☑ gtsonline.com.au