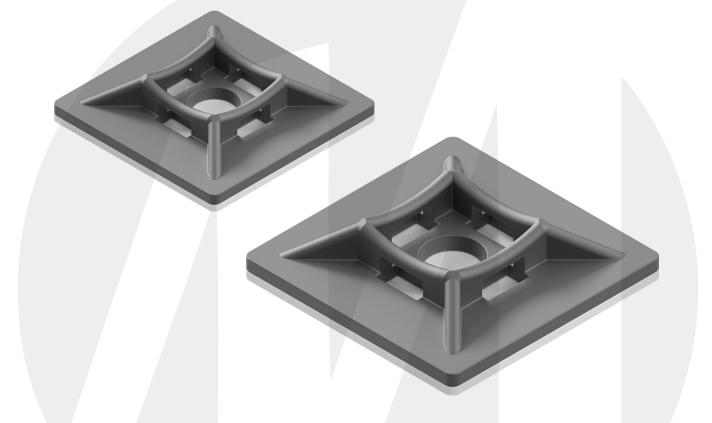

## **FEATURES & BENEFITS**

- Low profile for slimline aesthetic purposes
- 4-way base for multiple entry options
- 3M backing tape for optimum durability
- Fixing hole provided
- UV stabilised
- Polyamide 6.6 material
- 5.5mm diameter fixing hole

## CABLE TIE MOUNTS RANGE

| Code      | Description                     | Packing    | MOQ    | Ctn |
|-----------|---------------------------------|------------|--------|-----|
| NCTM-M19B | Cable Tie Mount - 19x19mm Black | 100 / Pack | 1 Pack | 200 |
| NCTM-M28B | Cable Tie Mount - 28x28mm Black | 100 / Pack | 1 Pack | 200 |