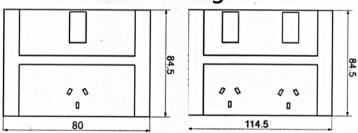

# DXWP1 & DXWP2 WEATHERPROOF OUTLET

## WEATHERPROOF SWITCHGEAR

# **Description**

DXWP series surface switches are impact resistant and designed for general purpose outdoor applications like lighting control and illumination control where weather protection is necessary.

### **Features**

- Ompact Size of 86 x 86 x 65
- Large toggles ensure convenient ON-OFF switch operation
- Ample conduit entries in the base, 2 x 25mm plain, 2 x 20mm plain, 1 x 25mm and 1 x 20mm on each side of box as well as 1 x 25mm rear entry for back wiring.
- Separate switch wiring

### **Technical Parameter**

- Standard: IEC60669-1, AS/NZS3133
- Rated Voltage: 250/440V AC
- Rated Frequency: 50/60Hz
- IP Protection: IP55/IP66

# **Approvals**

CE, SAA

# DXWP1 DXWP2

### **Overall & Mounting Dimensions**





# Specification

| CAT No.  | Rating (Amps) | IP Rating |
|----------|---------------|-----------|
| DXWP1    | 10A           |           |
| DXWP1/15 | 15A           | IP53      |
| DXWP2    | 10A           |           |
| DXWP2/15 | 15A           |           |