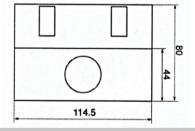

# DXWP1 & DXWP2 WEATHERPROOF OUTLET

## WEATHERPROOF SWITCHGEAR

# **Description**

DXWP series surface switches are impact resistant and designed for general purpose outdoor applications like lighting control and illumination control where weather protection is necessary.

### **Features**

- Ompact Size of 86 x 86 x 65
- Large toggles ensure convenient ON-OFF switch operation
- Ample conduit entries in the base, 2 x 25mm plain, 2 x 20mm plain, 1 x 25mm and 1 x 20mm on each side of box as well as 1 x 25mm rear entry for back wiring.
- Separate switch wiring

### **Technical Parameter**

- Standard: IEC60669-1, AS/NZS3133
- Rated Voltage: 250/440V AC
- Rated Frequency: 50/60Hz
- IP Protection: IP55/IP66

# **Approvals**

CE, SAA

# DXWP1 DXWP2

### **Overall & Mounting Dimensions**





# Specification

| CAT No.  | Rating (Amps) | IP Rating |
|----------|---------------|-----------|
| DXWP1    | 10A           |           |
| DXWP1/15 | 15A           | IP53      |
| DXWP2    | 10A           |           |
| DXWP2/15 | 15A           |           |