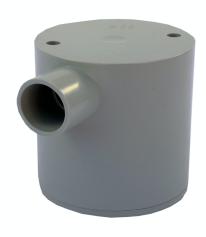

## **Product Data Sheet**

JBD120C 20mm One Way Deep J/B

**Primary** 

Product brand Range of Product

Rylec Series "JB" PVC J'Box

## Profile

Material PVC (Polyvinyl Chloride)

Diameter 20mm Shape Round Colour Grey

36 Terrence Road Brendale Q 4500

**\*** +61 7 3881 6115

sales@gtsonline.com.au

gtsonline.com.au

The information provided explains a general description, and make up of the product contained herein.