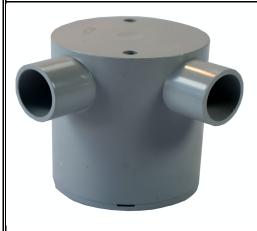

## **Primary**

Product brand Range of Product

Rylec Series "JB" PVC J'Box

## Profile

Material PVC (Polyvinyl Chloride)

Diameter 20mm entry

Shape Round Colour Grey

36 Terrence Road Brendale Q 4500

**\*** +61 7 3881 6115

sales@gtsonline.com.au

gtsonline.com.au