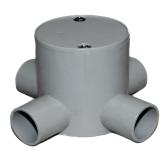

## **Product Data Sheet**

JBD425C 25mm Four Way Deep J/B

Primary
Product brand
Range of Product

Rylec Series "JB" PVC J'Box

Profile

Material PVC (Polyvinyl Chloride)

Diameter 25mm Shape Round Colour Grey

36 Terrence Road Brendale Q 4500