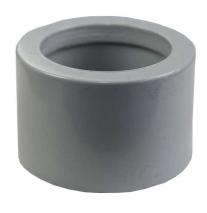

## **Product Data Sheet**

PR5040C 50 x 40mm Plain Reducer

## Profile

Material PVC (Polyvinyl Chloride)
Diameter 50mm x 40mm tube

Colour Grey

36 Terrence Road Brendale Q 4500

**\*** +61 7 3881 6115

sales@gtsonline.com.au

gtsonline.com.au

The information provided explains a general description, and make up of the product contained herein.