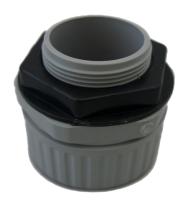

## **Product Data Sheet**

SG25C 25mm Straight Corro Gland

**Primary** 

Product brand Range of Product

Rylec Series "SG" PVC Gland

Profile

Material PVC (Polyvinyl Chloride)

Diameter 25mm Colour Grey