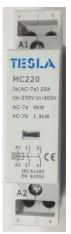

## **Tesla Modular Contactors**

**PRODUCT CODE** MC120, MC220, MC240, MC363, MC440

**DESCRIPTION** Din Rail Mounted Modular Contactors 240V

## FEATURES

- Easily mounted onto din rail
- Power ratings 20, 40, 63
- Number of poles: 1P, 2P, and 4P
- Compliance with standards: IEC 61095
- Available in Normally Open (N/O) and Normally Closed (N/C) versions
- Control and monitoring of electrical circuits in all industrial, commercial and residential buildings.
- Control and monitoring of single- or three-phase loads up to 63amp
- Interface between the control gear & power circuits for final circuits such as lighting, watering system, ovens, utility motors: ventilation, heat pump etc.