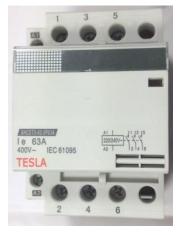

## **Tesla Modular Contactors**

**PRODUCT CODE** MC120, MC220, MC240, MC363, MC440

**DESCRIPTION** Din Rail Mounted Modular Contactors 240V

## FEATURES

- Easily mounted onto din rail
- Power ratings 20, 40, 63
- Number of poles: 1P, 2P, and 4P
- Compliance with standards: IEC 61095
- Available in Normally Open (N/O) and Normally Closed (N/C) versions
- Control and monitoring of electrical circuits in all industrial, commercial and residential buildings.
- Control and monitoring of single- or three-phase loads up to 63amp
- Interface between the control gear & power circuits for final circuits such as lighting, watering system, ovens, utility motors: ventilation, heat pump etc.