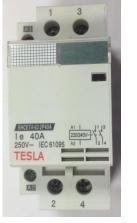

## **Tesla Modular Contactors**

**PRODUCT CODE** MC120, MC220, MC240, MC363, MC440

**DESCRIPTION** Din Rail Mounted Modular Contactors 240V

## FEATURES

- Easily mounted onto din rail
- Power ratings 20, 40, 63
- Number of poles: 1P, 2P, and 4P
- Compliance with standards: IEC 61095
- Available in Normally Open (N/O) and Normally Closed (N/C) versions
- Control and monitoring of electrical circuits in all industrial, commercial and residential buildings.
- Control and monitoring of single- or three-phase loads up to 63amp
- Interface between the control gear & power circuits for final circuits such as lighting, watering system, ovens, utility motors: ventilation, heat pump etc.