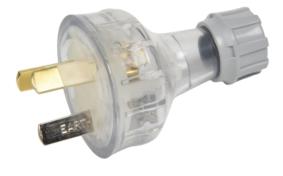

APPLICATION

Tesla's range of rewireable plugs and sockets available in 3 pins, have an internal cord anchor & external cord grip to keep cords firmly in place. For fast flexible cord connection, the terminal pin clamp screws are riveted and backed off ready for fast flexible cord connection. For easy and instant visual check for correct connections is provided at the base of the plug.

## **FEATURES**

- Flexible plug with insulated active & neutral pins, 10 Amp & 15 Amp rating;
- Flexible cord extension socket with three pins, 10 Amp & 15 Amp rating;
- All products are rated 250V.