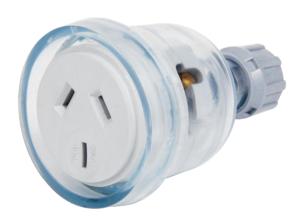

APPLICATION

Tesla's range of rewireable plugs and sockets available in 3 pins, have an internal cord anchor & external cord grip to keep cords firmly in place. For fast flexible cord connection, the terminal pin clamp screws are riveted and backed off ready for fast flexible cord connection. For easy and instant visual check for correct connections is provided at the base of the plug.

## **FEATURES**

- Flexible plug with insulated active & neutral pins, 10 Amp & 15 Amp rating;
- Flexible cord extension socket with three pins, 10 Amp & 15 Amp rating;
- All products are rated 250V.