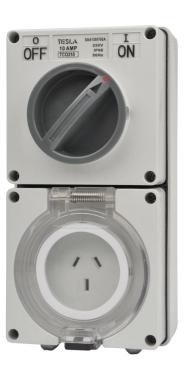

## PRODUCT DATA AND APPLICATION SHEET

PRODUCT NAME Tesla Combination Switched Outlet

**PRODUCT CODE** TCO310& TCO315

**DESCRIPTION** 3 Flat Pin 10 Amp Combination Switch Outlet 250V

3 Flat Pin 15 Amp Combination Switch Outlet 250V

## **FEATURES**

- All internal phase connections between switches and sockets are factory wired
- Includes a clear dustproof and hose proof flap with snap catch latch
- IP66 rating, 50Hz double pole switched socket
- Available in single phase models and 3 phase models
- Conductor Terminal Size Min 1.5mm2, Max 6mm2