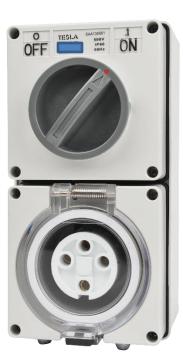

## PRODUCT DATA AND APPLICATION SHEET

PRODUCT NAME Tesla Combination Switched Outlet

PRODUCT CODE TCO432

**DESCRIPTION** 4 Round Pin 32 Amp Combination Switch Outlet 250V

## **FEATURES**

- All internal phase connections between switches and sockets are factory wired
- Includes a clear dustproof and hose proof flap with snap catch latch
- IP66 rating, 50Hz
- Available in 4 round pin and 5 round pin models in 10, 20, 32, 40 & 50 amps
- Conductor Terminal Size Min 2.5mm2, Max 6mm2